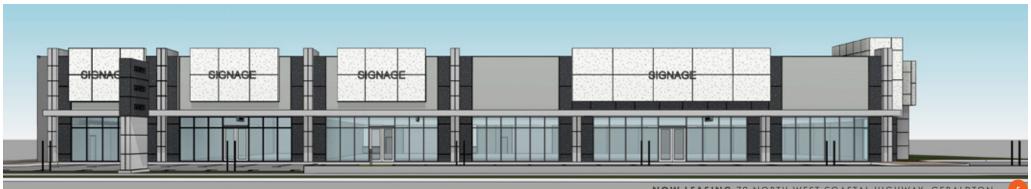

## PROPERTY DETAILS

**Premises:** Whole Building

**Site Area:** 5,774sqm

Asking Net Rental: From \$215.00 / sqm + GST

**Gross Lettable Area:** Tenancies from 714 sgm to 1,621 sgm

**Zoning:** Highway

**Car Parking:** 50 bays

Outgoings: \$37.00 / sqm per annum

Available: Late 2024

3 Phase **Power** 

Rear

Loading

**Opposite** Aldi & Pet Barn

Move in Late 2024

**NBN** 

**50 Parking Bays** 

Large **Fascias** 