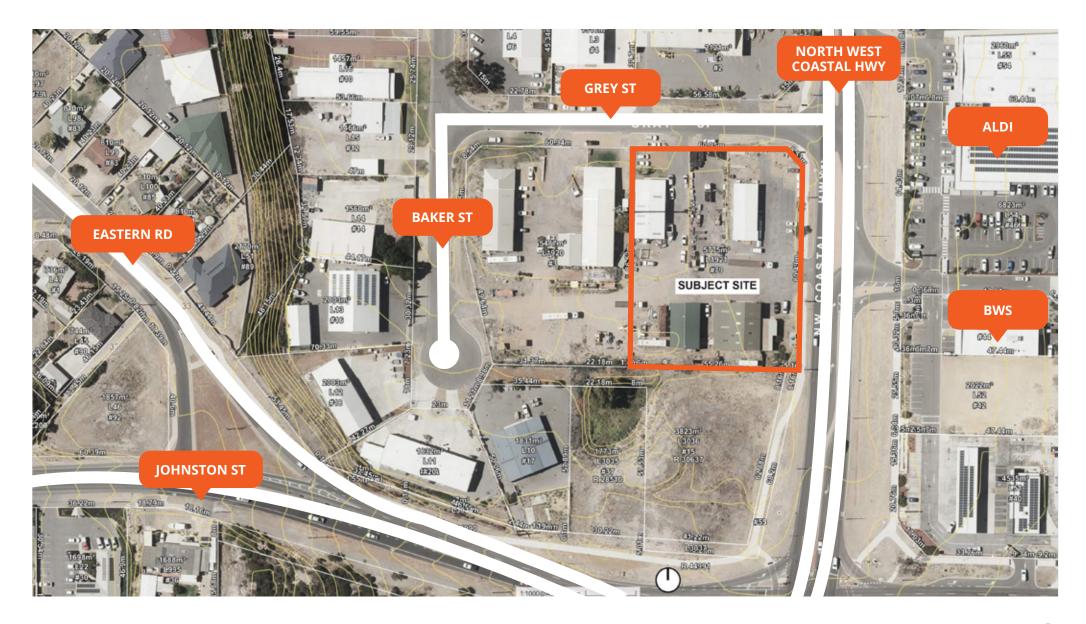

Geraldton is a coastal city in the mid west region of Western Australia and is located 424 kilometres north of Perth. Geraldton is currently estimated to have a population of 52,100 people. The subject property is located off North West Coastal Highway and has dual entry and exit points onto the Highway.

Outgoings: \$37.00 / sqm per annum

Available: Late 2024

3 Phase **Power** 

Rear

Loading

**Opposite** Aldi & Pet Barn

Move in Late 2024

**NBN** 