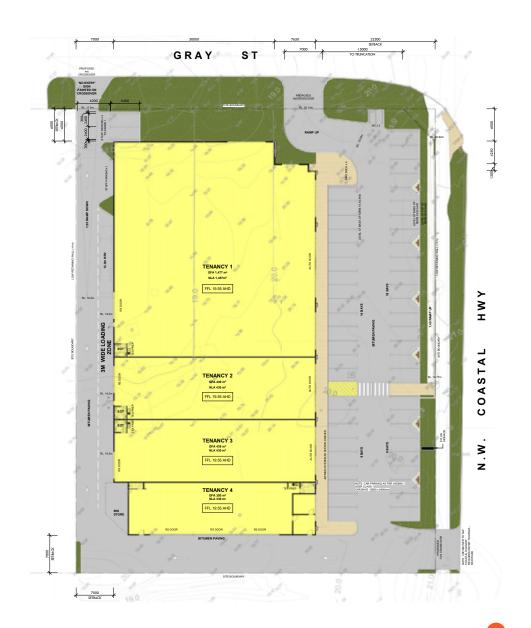

## PROPERTY DETAILS

**Premises:** Whole Building

**Site Area:** 5,774sqm

Asking Net Rental: From \$215.00 / sqm + GST

**Gross Lettable Area:** Tenancies from 714 sgm to 1,621 sgm

**Zoning:** Highway

**Car Parking:** 50 bays

**50 Parking Bays** 

Large **Fascias** 