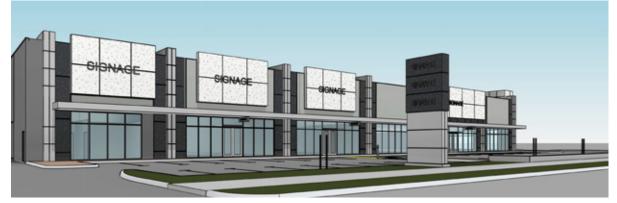

## PROPERTY DETAILS

**Premises:** Whole Building

**Site Area:** 5,774sqm

Asking Net Rental: From \$215.00 / sqm + GST

**Gross Lettable Area:** Tenancies from 714 sgm to 1,621 sgm

**Zoning:** Highway

**Car Parking:** 50 bays

Outgoings: \$37.00 / sqm per annum

Available: Late 2024

3 Phase **Power** 

Rear

Loading

**Opposite** Aldi & Pet Barn

Move in Late 2024

**NBN** 

**50 Parking Bays** 

Large **Fascias** 